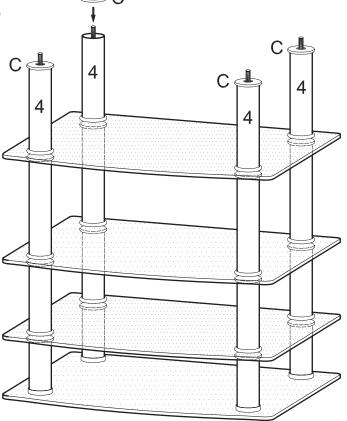

#### Step 14

Screw cylinders (4) onto long rods (A). Note that cylinders (4) will fit snuggly inside the decorative rings placed in the previous step.

Screw long rods (A) into cylinders (4).

Step 16

Snap decorative rings (C) onto cylinders (4).